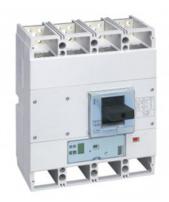

## LEGRAND INTRERUPATOR GENERAL TIP USOL 1600 - S2 ELEC RELEASE + CENTRAL - 4P - ICU 50 KA (400 V~) - IN 1000 A

Caracteristici tehnice

MCCBs electronic release S2 with energy metering central unit fixed version

Adjustment of Ir, Isd, tr, tsd

Instantaneous protection If = 20 kA

Green indicator lamp

Connector for test unit

Logic and dynamic selectivity

Breaking capacity Icu 50 kA (400 V~)

4P

In: 1000 A

Caracteristici generale

DPX<sup>3</sup> 1600 - S2 electronic release MCCBs from 630 to 1600 A

Moulded case MCCBs for switching, control isolation and protection of low Tensiune electrical lines

Can be fitted with auxiliaries

Can be used with residual current relays

Supplied complete with:

connection plates for bars

insulated shields (phase barriers)

Conform to IEC 60947-2 - Sealable adjustment

Can be mounted on plate in XL³ cabinets and enclosures