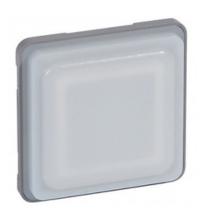

## LEGRAND ILLUMINATED SIGN SOLIROC - CU LED INDICATOR 230 V~ - IP55

Caracteristici tehnice

Illuminated sign 230 V~- IK 10 - IP 55

Mechanism incorporating white LEDs and a pivoting window which can take preprinted Label 2 choices of Putere rating (0.2 W or 1 W)

Caracteristici generale

Soliroc<sup>TM</sup> - control mechanisms IK 10

Suitable for public buildings, unsupervised passageways, car parks, communal areas in buildings High resistance to IK 10 impacts and humidity

4 fixing points by plugging the plate directly on the wall and 4 blanking plates to be force-mounted on the plate (can only be removed by drilling)

Mechanisms supplied with cover plates, to be equipped with support frames and plates