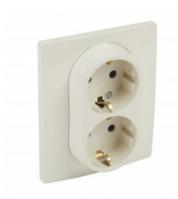

## LEGRAND GERMAN STANDARD 2X2P+E COMPACT PRIZA CUOUT SAFETY SHUTTERS NILOÉ - SCREW TERMINALS -SUPPLIED CU IVORY PLATE

Caracteristici tehnice

German standard socket outlets without safety shutters

2 x 2P+E compact - screw terminals

Supplied complete with plate

Installation in 1 gang Montaj incastrat box

Allow you to replace 1 socket with 2 sockets without changing the Montaj incastrat box

Screw-mounting

**Ivory** 

Caracteristici generale

Niloe<sup>TM</sup> - German standard socket outlets and accessories

Mechanisms supplied with cover plates and support frames

To be equipped with plates

Fixing with screws or claws (supplied)

Pret: 21,68 LEI (TVA inclus)