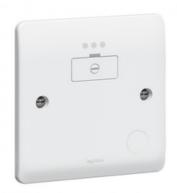

## $\frac{\textbf{LEGRAND FUSED CONNECTION UNIT SYNERGY - UNSWITCHED + INDICATOR - }{\textbf{ALB}}$

Caracteristici tehnice

Fused connection units 13 A - 250 V~

Conform to BS 1363: Part 4

Fused 13 A (fuse supplied)

Front cable outlet with cord grip

Locked captive fuse carrier (padlockable)

For Montaj incastrat, back box to be min. 25 mm deep

Nominal plate dimensions: 86 x 86 mm

Unswitched

With red LED Putere indicator

LED invisible until activated

Caracteristici generale

Synergy<sup>TM</sup> - cooker control units, fused connection units and cable outlets - white

Front plates: white thermoset

Terminal screws captive and backed off ready for cabling - large angled terminal entries

Compact mechanism for maximised wiring space

Supplied with faceplate screw caps

Pret: 48,19 LEI (TVA inclus)

Detalii online: https://www.materialeelectrice.ro/fused-connection-unit-synergy-unswitched-indicator-alb-227103