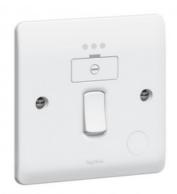

## <u>LEGRAND FUSED CONNECTION UNIT SYNERGY - DOI POLI SWITCHED + INDICATOR - ALB</u>

Caracteristici tehnice

Fused connection units 13 A - 250 V~

Conform to BS 1363: Part 4

Fused 13 A (fuse supplied)

Front cable outlet with cord grip

Locked captive fuse carrier (padlockable)

For Montaj incastrat, back box to be min. 25 mm deep

Nominal plate dimensions: 86 x 86 mm

Double pole switched

With red LED Putere indicator and cord outlet

LED invisible until activated

Caracteristici generale

Synergy<sup>TM</sup> - cooker control units, fused connection units and cable outlets - white

Front plates: white thermoset

Terminal screws captive and backed off ready for cabling - large angled terminal entries