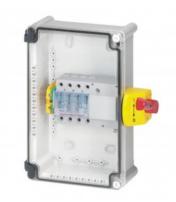

## LEGRAND FULL LOAD SWITCH UNIT CU VISTOP - 32 A - 4P - IK07

Caracteristici tehnice

Full load switch units 32 to 160 A

Comprising:

IP 65 plastic box with transparent hinged cover equipped with a Vistop with side red handle, yellow front plate with N/C + N/O auxiliary contact

earth terminal (Viking 3)

32 A - IK 07

Supplied with 2 cable glands 21P - ISO 25

4P

Connection: 16 mm<sup>2</sup> cage terminals Earth terminal nominal capacity: 10 mm<sup>2</sup>

Caracteristici generale

Proximity switching 32 to 160 A

For on-load circuit breaking, isolation and locking in 0 position equipment located remotely

Applications:

breaking of CMV (controlled mechanical ventilation motors, fixed or moving machines, air-conditioners)

Can also be used as a:

general switch

emergency stop

IP 65

Pret: 868,66 LEI (TVA inclus)

Detalii online: https://www.materialeelectrice.ro/full-load-switch-unit-cu-vistop-32-a-4p-ik07-226951