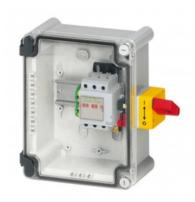

## LEGRAND FULL LOAD SWITCH UNIT CU VISTOP - 32 A - 3P - IK07

Caracteristici tehnice

Full load switch units 32 to 160 A

Comprising:

IP 65 plastic box with transparent hinged cover equipped with a Vistop with side red handle, yellow front plate with N/C + N/O auxiliary contact

earth terminal (Viking 3)

32 A - IK 07

Supplied with 2 cable glands 21P - ISO 25

3P

Connection: 16 mm<sup>2</sup> cage terminals Earth terminal nominal capacity: 10 mm<sup>2</sup>

Caracteristici generale

Proximity switching 32 to 160 A

For on-load circuit breaking, isolation and locking in 0 position equipment located remotely

Applications:

breaking of CMV (controlled mechanical ventilation motors, fixed or moving machines, air-conditioners)

Can also be used as a:

general switch

emergency stop

IP 65

Pret: 768,15 LEI (TVA inclus)

Detalii online: https://www.materialeelectrice.ro/full-load-switch-unit-cu-vistop-32-a-3p-ik07-226950