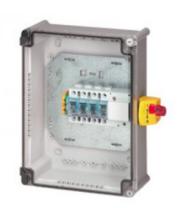

## LEGRAND FULL LOAD SWITCH UNIT CU VISTOP - 160 A - 4P

Caracteristici tehnice

Full load switch units 32 to 160 A

Comprising:

IP 65 plastic box with transparent hinged cover equipped with a Vistop with side red handle, yellow front plate with N/C + N/O auxiliary contact

earth terminal (Viking 3)

160 A - IK 07

Supplied with 2 cable glands 36P - ISO 50

4F

Connection: 50 mm<sup>2</sup> flexible - 70 mm<sup>2</sup> rigid Earth terminal nominal capacity: 50 mm<sup>2</sup>

Caracteristici generale

Proximity switching 32 to 160 A

For on-load circuit breaking, isolation and locking in 0 position equipment located remotely

Applications:

breaking of CMV (controlled mechanical ventilation motors, fixed or moving machines, air-conditioners)

Can also be used as a:

general switch

emergency stop

IP 65

Pret: 1.672,70 LEI (TVA inclus)

Detalii online: https://www.materialeelectrice.ro/full-load-switch-unit-cu-vistop-160-a-4p-226949