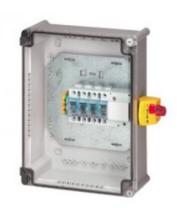

## LEGRAND FULL LOAD SWITCH UNIT CU VISTOP - 125 A - 4P

Caracteristici tehnice

Full load switch units 32 to 160 A

Comprising:

IP 65 plastic box with transparent hinged cover equipped with a Vistop with side red handle, yellow front plate with N/C + N/O auxiliary contact

earth terminal (Viking 3)

125 A - IK 07

Supplied with 2 cable glands 36P - ISO 50

4P

Connection: 50 mm<sup>2</sup> flexible - 70 mm<sup>2</sup> rigid Earth terminal nominal capacity: 50 mm<sup>2</sup>

Caracteristici generale

Proximity switching 32 to 160 A

For on-load circuit breaking, isolation and locking in 0 position equipment located remotely

Applications:

breaking of CMV (controlled mechanical ventilation motors, fixed or moving machines, air-conditioners)

Can also be used as a:

general switch

emergency stop

IP 65

Pret: 1.602,71 LEI (TVA inclus)

Detalii online: https://www.materialeelectrice.ro/full-load-switch-unit-cu-vistop-125-a-4p-226947