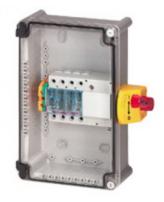

## LEGRAND FULL LOAD SWITCH UNIT CU VISTOP - 100 A - 4P

Caracteristici tehnice Full load switch units 32 to 160 A Comprising: IP 65 plastic box with transparent hinged cover equipped with a Vistop with side red handle, yellow front plate with N/C + N/O auxiliary contact earth terminal (Viking 3) 100 A - IK 07 Supplied with 2 cable glands 36P - ISO 50 4P Connection : 50 mm<sup>2</sup> flexible - 70 mm<sup>2</sup> rigid Earth terminal nominal capacity : 50 mm<sup>2</sup> Caracteristici generale Proximity switching 32 to 160 A For on-load circuit breaking, isolation and locking in 0 position equipment located remotely Applications: breaking of CMV (controlled mechanical ventilation motors, fixed or moving machines, air-conditioners) Can also be used as a: general switch emergency stop IP 65 Pret: 1.622,42 LEI (TVA inclus)