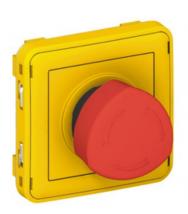

## <u>LEGRAND EMERGENCY STOP BUTTON PLEXO IP55 - STAY-PUT 1/4 RELEASE-MODULAR - GRI/YELLOW</u>

Caracteristici tehnice

Emergency stop functions 3 A - 250 V~

Supplied with "emergency stop" label in 8 languages. Yellow cover plate, red button

Emergency stop - stay put 1/4 release - N/O + N/C contact

Key removable in 0 position

Grey/yellow

Caracteristici generale

Plexo<sup>TM</sup> mechanisms - controls and socket outlets IP 55

Mechanisms supplied with cover plate