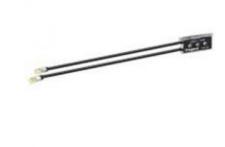

## LEGRAND ELECTRONIC LED SYNERGY - POWER INDICATOR PACK - ROSU DIODES 2 MA

Caracteristici tehnice Accessories Electronic LED All relevant Synergy white functions are designed to accept the LED packs for fitting at time of installation or retrospectively by a qualified person Can be used with fluorescent light Electronic LED Putere indicator pack red diodes: nominal current 2 mA provides indication of ''Putere on condition in such functions as sockets and control switches Caracteristici generale Synergy<sup>™</sup> - blanking plates, accessories and surface mounting boxes - white Pret: 14,81 LEI (TVA inclus)