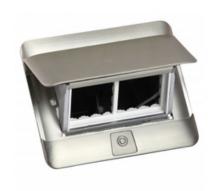

## LEGRAND DOZA PARDOSEALA TIP POP-UP - 4 MODULE - MATT STEEL FINISH

Caracteristici tehnice

Pop-up boxes to be equipped

Slim design for perfect integration into the furniture

Soft opening for enhanced comfort and safety

To be equipped with Mosaic or Arteor socket outlets

Supplied with installation kits for table top

4 module

Matt Steel finish

Caracteristici generale

Pop-up type Montaj incastrat boxes for integration into the furniture

Can be integrated directly into the furniture (desks, meeting room tables, kitchen worktops, etc)

Conform to IEC 60884-1 and NFC 61-314

Pret: 260,13 LEI (TVA inclus)

Detalii online: https://www.materialeelectrice.ro/doza-pardoseala-tip-pop-up-4-module-matt-steel-finish-225839