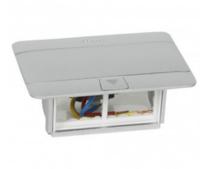

## LEGRAND DOZA PARDOSEALA TIP POP-UP - 4 MODULE - MATT ALUMINIU FINISH

Caracteristici tehnice Pop-up boxes to be equipped Slim design for perfect integration into the floor Soft opening for enhanced comfort and safety Equipped with "push and slide" locking system to avoid accidental opening by feet To be equipped with Mosaic or Arteor socket outlets For installation use the Montaj incastrat boxes for concrete floors or the kits for raised access floors Matt Aluminium finish Caracteristici generale Pop-up type Montaj incastrat boxes for concrete or raised access floors Can be installed in concrete or raised access floors Conform to IEC 60670-23, IEC 60884-1 and NFC 61-314 Pret: 147,50 LEI (TVA inclus)