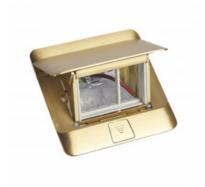

## LEGRAND DOZA PARDOSEALA TIP POP-UP - 3 MODULE - BRUSHED BRASS

Caracteristici tehnice

Pop-up boxes to be equipped

Slim design for perfect integration into the floor

Soft opening for enhanced comfort and safety

Equipped with "push and slide" locking system to avoid accidental opening by feet

To be equipped with Mosaic or Arteor socket outlets

For installation use the Montaj incastrat boxes for concrete floors or the kits for raised access floors **Brushed Brass** 

Caracteristici generale

Pop-up type Montaj incastrat boxes for concrete or raised access floors

Can be installed in concrete or raised access floors

Conform to IEC 60670-23, IEC 60884-1 and NFC 61-314

Pret: 208,71 LEI (TVA inclus)