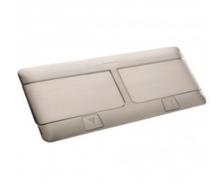

## LEGRAND DOZA PARDOSEALA TIP POP-UP - 2 X 4 MODULE - BRUSHED STAINLESS STEEL FINISH

Caracteristici tehnice

Pop-up boxes to be equipped

Slim design for perfect integration into the floor

Soft opening for enhanced comfort and safety

Brushed Stainless Steel finish

Caracteristici generale

Pop-up type Montaj incastrat boxes for concrete or raised access floors

Can be installed in concrete or raised access floors

Conform to IEC 60670-23, IEC 60884-1 and NFC 61-314