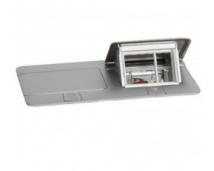

## LEGRAND DOZA PARDOSEALA TIP POP-UP - 2 X 3 MODULE - MATT ALUMINIU <u>FINISH</u>

Caracteristici tehnice Pop-up boxes to be equipped Slim design for perfect integration into the floor Soft opening for enhanced comfort and safety Equipped with "push and slide" locking system to avoid accidental opening by feet To be equipped with Mosaic or Arteor socket outlets For installation use the Montaj incastrat boxes for concrete floors or the kits for raised access floors Matt Aluminium finish Caracteristici generale Pop-up type Montaj incastrat boxes for concrete or raised access floors Can be installed in concrete or raised access floors Conform to IEC 60670-23, IEC 60884-1 and NFC 61-314 Pret: 296,92 LEI (TVA inclus)