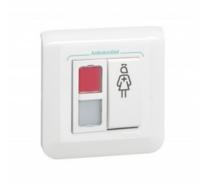

## LEGRAND USA UNIT MOSAIC 2 INDICATORS AND 1 CALL/NURSE PRESENCE - ALB ANTIMICROBIAL SUPPLIED CU PLATE

Caracteristici tehnice

Corridor, bedroom and bathroom fittings

Supplied with metal support for screw mounting and white finishing plate

2 module

Can be flush or surface-mounted

Door unit

Includes 1 red indicator, 1 white indicator and 1 call and nurse presence cancel push-button

Can also be used as a remote acknowledgement button for the SCS offer

Fitted with long-life LEDs

Supplied complete with antimicrobial plate

Contains silver ions which prevent the development of surface bacteria

Caracteristici generale

Mosaic<sup>TM</sup> Programme nurse call units - for day hospitals, dialysis centres...