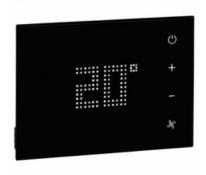

## <u>LEGRAND DISPLAY THERMOSTAT USER INTERFACE HOTEL EQUIPMENT BUS - NEGRU</u>

Caracteristici tehnice Display thermostat

Black

Features a temperature and humidity probe and an input for connecting a contact line (e.g. window contact) Can be used to manage different types of systems, and to adjust the fan speed when fan coils are used Possibility of automatic operation (summer/winter), with compatible systems