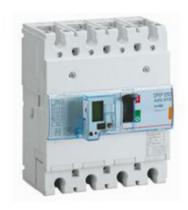

## LEGRAND DECLANSATOR ELECTRONIC MCCB - INTRERUPATOR GENERAL TIP USOL 250 - ICU 25 KA 400 V~ - 4P - 40 A

Caracteristici tehnice
MCCBs - fixed version
Protection against overloads:
lr adjustable from 0.4 to 1 x ln
tr adjustable from 3 to 15s
Protection against short circuits:
lsd adjustable from 1.5 to 10 x lr
tsd adjustable from 0 to 0.5s
Breaking capacity Icu 25 kA (400 V~)

4P

In: 40 A

Caracteristici generale

DPX<sup>3</sup> 250 electronic release - MCCBs from 40 to 250 A

Can be mounted on rail or on plate in XL<sup>3</sup> cabinets and enclosures

MCCBs for switching, control isolation and protection of low Tensiune electrical lines

Supplied with fixing screws, connection plates for bars and cable lugs and insulated shields (phase barriers) Can be fitted with cage terminals 120 mm<sup>2</sup> max. (flexible cable) or 150 mm<sup>2</sup> max. rigid cable and with DPX<sup>3</sup> 160 and 250 common auxiliaries and accessories