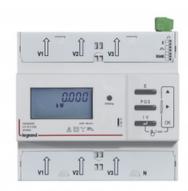

## LEGRAND CONTOR TRIFAZAT EMDX<sup>3</sup> CU CONEXIUNE DIRECTA - NON-MID - 125 A - RS485 AND PULSE OUTPUTS - 6 MODULE

Caracteristici tehnice

Three-phase meters

Direct connection

Non-MID:

Maximum current : 125 A Output type : Pulse and RS 485

Dual tariff : Yes Numar de module : 6 Caracteristici generale

EMDX³ electrical energy meters - rail mounting

Measure the electricity consumed by a single-phase or three-phase circuit downstream of the electricity distribution metering

Display electricity Consum in kWh, as well as other values such as current, active energy, reactive energy and Putere (depending on the catalogue number)

Conform to standards IEC 61557-12, IEC 62053-21/23, IEC 62052-11 and IEC 62052-31