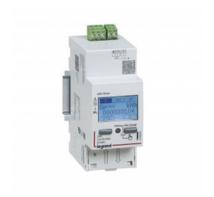

## LEGRAND CONTORTRANSFORMATOR MONOFAZATR EMDX<sup>3</sup> CONEXIUNE DIRECTA - NON-MID - 63 A - PULSE OUTPUT - 2 MODULE

Caracteristici tehnice

Single-phase meters

Direct connection

Non-MID:

Maximum current: 63 A

Output type : Pulse Dual tariff : No Numar de module : 2 Caracteristici generale

EMDX<sup>3</sup> electrical energy meters - rail mounting

Measure the electricity consumed by a single-phase or three-phase circuit downstream of the electricity distribution metering

Display electricity Consum in kWh, as well as other values such as current, active energy, reactive energy and Putere (depending on the catalogue number)

Conform to standards IEC 61557-12, IEC 62053-21/23, IEC 62052-11 and IEC 62052-31