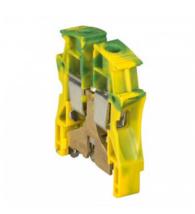

## <u>LEGRAND CLEMA SIR VIKING 3 -SCREW -FR CONDUCTOR -1 CONNECTION - METAL BASE -PITCH 15</u>

Caracteristici tehnice

For protection conductor

Metal base

1 connection - 1 entry/1 outlet

Screwless fixing on rail up to 10 mm pitch and with screws for pitch 12 and 15 mm

PEN from 10 mm<sup>2</sup> Colour : Green/yellow

Nominal cross-section: 35 mm<sup>2</sup> Capacity – Rigid wire: 2.5 to 50 mm<sup>2</sup>

Capacity – Flexible wire with or without ferrules: 4 to 35 mm<sup>2</sup>

Pitch: 15 mm

Caracteristici generale

Viking<sup>TM</sup> 3 terminal blocks with screw connection - for copper cables

Used to make the electrical connection between 2 flexible copper wires with or without ferrules or 2 rigid copper wires