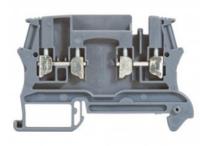

## <u>LEGRAND CLEMA SIR VIKING 3 - SCREW - FUNCTION BLOCK - 1 CONNECT -</u> <u>MODULAR - PITCH 5</u>

Caracteristici tehnice Function blocks 1 connection - modular Component connected with screws Colour : Grey Nominal cross-section : 2.5 mm<sup>2</sup> Capacity – Rigid wire : 0.25 to 4 mm<sup>2</sup> Capacity – Flexible wire with or without ferrules : 0.25 to 2.5 mm<sup>2</sup> Pitch : 5 mm Caracteristici generale Viking<sup>TM</sup> 3 terminal blocks with screw connection - for copper cables Used to make the electrical connection between 2 flexible copper wires with or without ferrules or 2 rigid copper wires 2 areas for automatic insertion bridging combs up to 8 pitch (upper level only for multi-level blocks) For rails depth 15 mm, EN 60715 depth 7.5 mm and 15 mm Pret: 25,74 LEI (TVA inclus)