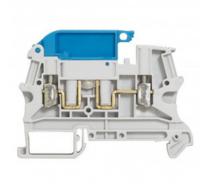

## <u>LEGRAND CLEMA SIR VIKING 3 - SCREW - 1 CONNECT - PENTRU NEUTRAL</u> CIRCUIT - PITCH 6

Caracteristici tehnice

Disconnect terminal blocks 1 connection

Opening by means of blade type lever, handle lever or mini lever (with tool)

For neutral circuit with blue handle lever

Colour: Grey/blue

Nominal cross-section: 2.5 mm<sup>2</sup>

Capacity – Rigid wire: 0.25 to 2.5 mm<sup>2</sup>

Capacity – Flexible wire with or without ferrules: 0.25 to 2.5 mm<sup>2</sup>

Pitch: 6 mm

Caracteristici generale

Viking<sup>TM</sup> 3 terminal blocks with screw connection - for copper cables

Used to make the electrical connection between 2 flexible copper wires with or without ferrules or 2 rigid copper wires