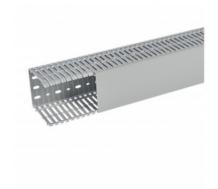

## LEGRAND CANAL DE CABLU TRANSCAB - 100X100 MM - GRI RAL 7030

Caracteristici tehnice Grey RAL 7030

PVČ

Width x Height: 100 x 100 mm

Capacity: 8960 mm<sup>2</sup> Caracteristici generale Transcab cable ducting

6.5 mm wide fingers with a 6 mm spacing

Accepts up to 6 mm<sup>2</sup> without breaking side wall finger

Two pre-scored lines allow removal of fingers

Bump on side wall fingers help cabling

Rounded fingers prevent injury during cabling

Conform to EN 500 85 parts 2 and 3 Plastic cable ducting (base + cover)

Side perforations at intervals of 12.5 mm

Lungime: 2 m

Pret: 241,86 LEI (TVA inclus)

Detalii online: https://www.materialeelectrice.ro/canal-de-cablu-transcab-100x100-mm-gri-ral-7030-223921