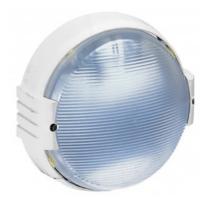

## LEGRAND BULKHEAD LIGHT KORO - VANDAL-RESISTANT - IP55 - IK09 - 100 W-E27 - ROTUND

Caracteristici tehnice IP 55 - IK 08 round Koro bulkhead light – class II For risk situation, indoors and outdoors tough. environments, internal and external applications IP 55 - IK 09 - class II Security assured by covering trim Locked with 2 special screws which may be locked with key Cat.No 0 919 45 Shock-resistant polycarbonate diffuser Opening can be reversed Dreapta / Stanga supplied with 1 Plexo membrane gland Through-wiring or terminal connection (side or rear) White E 27 Round for E27 - 70 W halogen or 20 W compact fluorescent lamps Caracteristici generale IP 44/54/55 weatherproof bulkhead lights - For domestic, commercial areas and tough environments