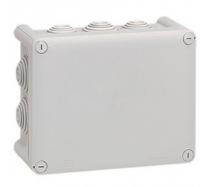

## LEGRAND BOX PLEXO - IP55 - IK07 - 155X110X74 - 10 ENTRY MEMBRANE GLANDS

Caracteristici tehnice Rectangular boxes Grey RAL 7035 155 x 110 x 74 mm 10 glands O cables and tubes accepted 4 to 25 mm Caracteristici generale Plexo<sup>™</sup> boxes IP 55 - IK 07 - with direct entry membrane glands - 750 °C Resistance to glow wire test: 750 °C (EN 60695 2-11) Operating temperature:  $-25 \degree C$  to  $+40 \degree C$ Interchangeable membrane glands with direct entry Captive cover with clippable tie between box and cover except boxes 310 x 240 and 360 x 270 Cover opens/closes with a 1/4 turn of a regular screwdriver, marking 0 and I Class II is ensured by protection caps (supplied) for the attachment screws Can be associated with Nylbloc auto terminal support Cat.No 0 343 98 Pret: 32,49 LEI (TVA inclus)