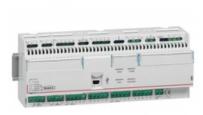

## LEGRAND BACNET ROOM CONTROLLER UNIT CU 16 INPUTS AND 16 OUTPUTS PENTRU HOTEL ROOM MANAGEMENT - 12 DIN MODULE

Caracteristici tehnice

Room products

**Bacnet Room Controller Units** 

Putere module equipped with output contacts for controlling:

different types of ON/OFF load (lighting, roller shutters, contactors, motors, etc.)

a DALI dimming output for 64 ballasts max.

Loads are managed by the controls to which they are linked: either by BUS SCS controls, or by wired connection input terminals (switches, push-buttons, volt-free contacts)

16 inputs - 16 outputs

12 DIN module 17.5 mm

Caracteristici generale

Hotel equipment - equipment for reception, room and infrastructure

Pret: 3.938,10 LEI (TVA inclus)

Detalii online: https://www.materialeelectrice.ro/bacnet-room-controller-unit-cu-16-inputs-and-16-outputs-pentru-hotel-room-management-12-din-module-222836