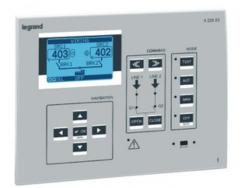

## LEGRAND AUTOMATIC TRANSFER SWITCH CONTROL UNITS PENTRU ADVANCED MANAGEMENT OF 3 CIRCUIT BREAKERS AND 2 POWER SOURCES

Caracteristici tehnice

Automatic transfer switch control units

For advanced management of 3 circuit breakers and 2 Putere sources

8 programmable digital inputs and 7 programmable relay outputs

Can be equipped with maximum 3 plug-in extension module between Cat.No 4 226 90/91/92

Integrated opto-isolatied RS485 communication interface LCD display

IR communication port on the front panel for connection of USB or WiFi module Cat.No 4 226 87/88 Can be configured with the help of front panel touch keys or of the Legrand dedicated software Tensiune de alimentare: 12-24-48 V=