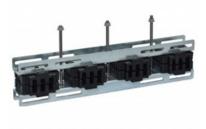

## LEGRAND ADDITIONAL SUPPORT PENTRU XL<sup>3</sup> S 4000 ENCLOSURES - PENTRU CAT.NO 339929

Caracteristici tehnice Busbar supports For copper busbars ? 4000 A Additional support for copper busbars in aligned position. Fixing centres: 125 mm. Mounted in addition to fixed supports Cat.No 3 399 29 to comply with distances (Isc withstand) Caracteristici generale XL<sup>3</sup> S 4000 - busbar supports and accessories Pret: 548,99 LEI (TVA inclus)