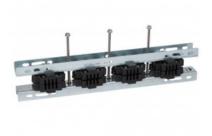

## LEGRAND ADDITIONAL SUPPORT PENTRU XL<sup>3</sup> - IN ADDITION TO 373 24 SUPPORT

Caracteristici tehnice 1 to 4 bars per pole ? 4000 A Supports for 4 flat bars from 50 x 5 to 125 x 5 mm or 3 bars from 50 x 10 to 120 x 10 mm, in aligned position Additional support Mounted in addition to fixed support Cat.No 0 373 24 to comply with the distances (Isc withstand) Caracteristici generale Isolating supports for busbars for XL<sup>3</sup> enclosures Standard distribution Pret: 808,82 LEI (TVA inclus)