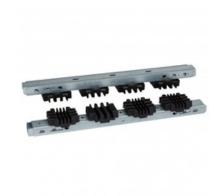

## <u>LEGRAND ADDITIONAL ISOLATING SUPPORT PENTRU BUSBAR 6300 A - 3 BARS 200 X 10 MM</u>

Caracteristici tehnice 1 to 4 bars per pole

? 6300 A

Reinforced 4P isolating supports Hold flat copper bars in position

Up to three 200 x 10 mm bars per pole

Additional support

Mounted in addition to fixed support Cat.No 0 373 12 to comply with the distances (Isc withstand)

Caracteristici generale

Isolating supports for busbars for XL³ enclosures