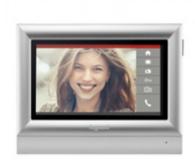

## LEGRAND ADDITIONAL 7" TOUCH SCREEN PENTRU VIDEO USA ENTRY KIT

Caracteristici tehnice

7" and 10" Touch colour video kits

Additional video internal units

7 Touch screen additional internal unit

Caracteristici generale