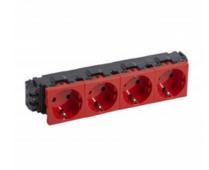

## <u>LEGRAND 4X2P+E PRIZA MOSAIC PENTRU DLP TRUNKING - SCREW TERMINALS - GERMAN STANDARD - ROSU</u>

Caracteristici tehnice

Sockets for installation on DLP trunking - German standard

Mosaic sockets with shutters with connection at both sides for mounting on 65 and 85 mm cover DLP trunking in conjunction with supports and plates for trunking

Direct connection requiring no tools, intuitive disconnection without dismantling the support

Screw terminals

Red

4 x 2P+E

Caracteristici generale

Mosaic<sup>TM</sup> Programme socket outlets

Pret: 119,08 LEI (TVA inclus)