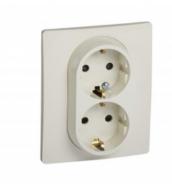

## <u>LEGRAND 2X2P+E PRIZA SCHUKO OUTLET NILOÉ -CU SHUT. -COMPACT - SCREW</u> TERMINALS -IVORY

Caracteristici tehnice

German standard socket outlets with safety shutters

2 x 2P+E - compact - screw terminals

Supplied complete with plate

Installation in 1 gang Montaj incastrat box

Allow you to replace 1 socket with 2 sockets without changing the Montaj incastrat box

Screw-mounting

**Ivory** 

Caracteristici generale

Niloe<sup>TM</sup> - 2P and German standard socket outlets

Mechanisms supplied with cover plates and support frames

To be equipped with plates

Fixing with screws or claws (supplied)

Pret: 23,11 LEI (TVA inclus)