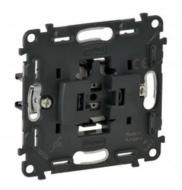

## $\frac{\text{LEGRAND INTRERUPATOR CAP SCARA CU NEUTRAL VALENA IN'MATIC - 10 AX}{250 \text{ V} \sim}$

Caracteristici tehnice Switches 10 AX - 250 V~ Two-way switch with neutral terminal Automatic terminals Becomes illuminated with LED Cat.No 0 676 86 or 7 520 57 (surround lighting in Valena Allure range) Indicator version: with LED Cat.No 0 676 88 or 7 520 58 (surround lighting in Valena Allure range) Possibility to wire a lamp (locator or indicator version) between the phase and the neutral terminals, to avoid the ''ghost effect Caracteristici generale Valena<sup>TM</sup> IN'MATIC mechanisms - switches Valena In'Matic mechanisms are supplied with metal support, for claw or screw mounting Supplied with mounted dust protection transparent shield To be equipped with Valena Life or Valena Allure cover plates and plates Packaged in boxes Pret: 31,47 LEI (TVA inclus)