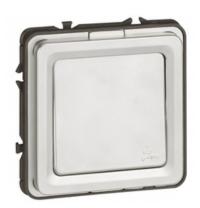

## LEGRAND INTRERUPATOR CAP SCARA SOLIROC - 10 AX 250 V~ - IP55

Caracteristici tehnice Switches 10 AX - 250 V~ 2-way switch

Caracteristici generale

Soliroc<sup>TM</sup> - control mechanisms IK 10

Suitable for public buildings, unsupervised passageways, car parks, communal areas in buildings High resistance to IK 10 impacts and humidity