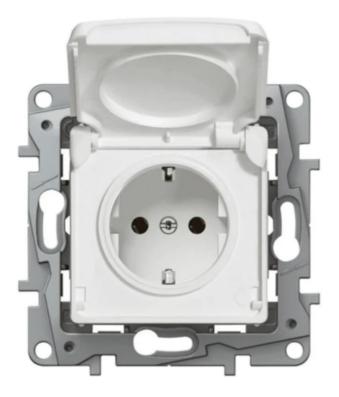

## <u>LEGRAND 2P+E PRIZA SCHUKO OUTLET NILOÉ - CU SHUTTERS - IP44 + FLAP -</u> <u>SCREW TERMINALS - ALB</u>

Caracteristici tehnice German standard socket outlets with safety shutters 2P+E with flap cover - IP 44 - screw terminals To be equipped with standard plates White Caracteristici generale Niloe<sup>TM</sup> - 2P and German standard socket outlets Mechanisms supplied with cover plates and support frames To be equipped with plates Fixing with screws or claws (supplied)