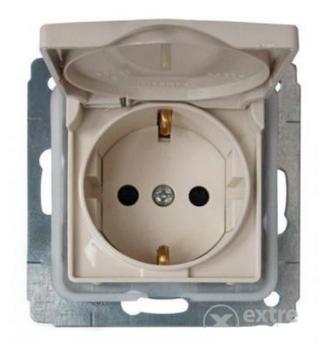

## <u>LEGRAND 2P+E PRIZA SCHUKO OUTLET NILOÉ - CU SHUTTERS - IP44 + FLAP - SCREW TERMINALS - IVORY</u>

Caracteristici tehnice
German standard socket outlets with safety shutters
2P+E with flap cover - IP 44 - screw terminals
To be equipped with standard plates
Ivory
Caracteristici generale
Niloe<sup>TM</sup> - 2P and German standard socket outlets
Mechanisms supplied with cover plates and support frames
To be equipped with plates
Fixing with screws or claws (supplied)