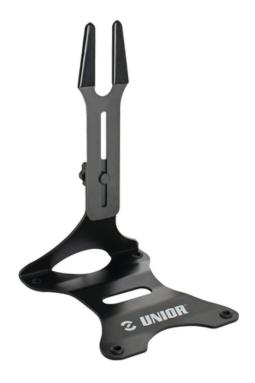

## UNIOR DISPLAY STAND, ADJUSTABLE 252MM, 200MM

## Caracteristicile produsului

Don't hassle with the placement of your bike, leave it in the garage, place it on the shop floor or display it in your living room. Any bike, anywhere. Unior's adjustable floor stand is suitable for everything from kid's bicycles to big 29+ monsters. Top part is adjustable in height (for 123 mm) and angle, while the rubber layer protects your frame against scratches. Slot is wide enough to accommodate all popular rear axle dimensions. Stand is made out of stainless steel and offers great stability, regardless of the bicycle's weight. Base of the stand is equipped with high-quality rubber inserts that prevent movement and protect floor surface. Black finish guarantees compatibly with any style of shop, office or home. Grosime A: 252mm

Latime B: 200mm

Pret: 221,49 LEI (TVA inclus)

Detalii online: https://www.materialeelectrice.ro/display-stand-adjustable-252mm-200mm-161647