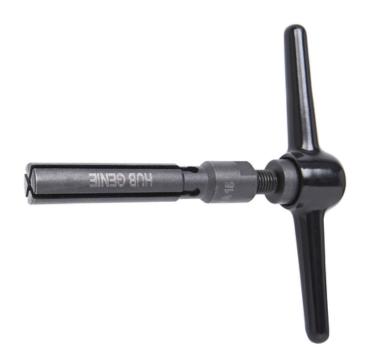

## Caracteristicile produsului

Hub Genie is a unique solution for removing hub end caps while servicing the hubs or converting them to different standards. Thanks to the expanding mechanism, which grabs the hub cap evenly from the inside, even the most stubborn hub end caps are easy to pull-off. Compared with the traditional way of removing hub end caps, this tool won't damage cups or hub. Simply genius.

The tool is available in two versions; smaller one that covers hubs with 12 mm & 15 mm through axles and bigger version that works with 20 mm through axle hubs. Both versions feature plastic dipped handle for better ergonomics and grip. Diametru D: 12 & 15mm