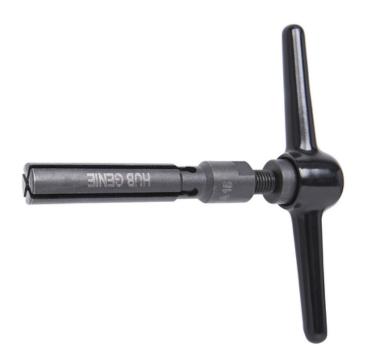

## Caracteristicile produsului

Hub Genie is a unique solution for removing hub end caps while servicing the hubs or converting them to different standards. Thanks to the expanding mechanism, which grabs the hub cap evenly from the inside, even the most stubborn hub end caps are easy to pull-off. Compared with the traditional way of removing hub end caps, this tool won't damage cups or hub. Simply genius.

The tool is available in two versions; smaller one that covers hubs with 12 mm & 15 mm through axles and bigger version that works with 20 mm through axle hubs. Both versions feature plastic dipped handle for better ergonomics and grip. Diametru D: 20mm