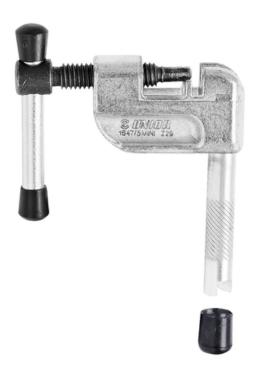

## UNIOR MINI CHAIN TOOL + 6,8MM, 11MM, 67MM, 43MM

Caracteristicile produsului

Our Mini Chain Tool + is ideal chain tool to take it with you out on the bike. Never mind the riding style or the drive train you use, this chain tool can cover anything from 5 to 11 speed and perform like our professional shop tools. Despite the small design, there is more it can do - its handle doubles in function as a valve core remover for schrader and presta valves. Diametru D: 6,8mm Latime B: 11mm Lungime L: 67mm Inaltime H: 43mm Pret: 66,17 LEI (TVA inclus)