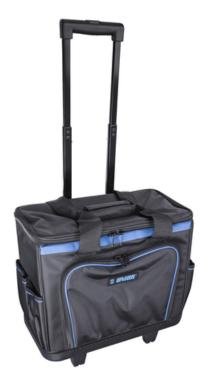

## UNIOR TRUSA DE SCULE CU ROTI 460MM, 270MM, 400MM

Caracteristicile produsului material :tesatura de poliester zip closing dimensions: L460 x W270 x H400 mm volume 251 mobile tool bag with user-friendly telescopic handle 2 solid handles with stuffed grip bag shells made of dentproof ABS material large zip opening for easy access removable double tool board with 40 tool pockets with velcro fastening 4 internal pockets and elastic loop for tools storing 8 outer tool pockets for better organizing of tools, 3 of them protect with zip closing delivered without tools Lungime L: 460mm Latime B: 270mm Inaltime H: 400mm Pret: 687,23 LEI (TVA inclus)