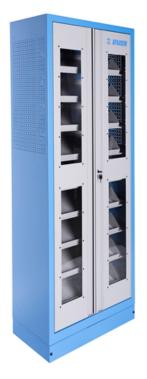

## UNIOR CABINET ORGANIZER FOR TOOL TRAYS 770MM, 430MM, 2052MM, 116000G

Caracteristicile produsului

Cabinet organizer for tool trays with nine shelves allows a visible and structured way of storing tools. The trays are slanted for visibility purposes, but can also be mounted in a horizontal position. The trays fit the standard 3/3 inserts with slots for various hand tools. The trays fit the trolleys and are easily replaceable. tabla cu gauri perforate u?i incuiate cu cheie de blocare ?i pliere plexiglass door for viewing the cabinet interior the doors open  $180^{\circ}$ unlocked doors are held by magnets includes 9 shelves at a 20° angle for a better overview of the tools in SOS inserts a shelf with a front edge for limiting the tray the shelves basically have spacing of 170mm the shelves are reinforced the side parts of the cabinet in the upper part are perforated for attaching accessories the cabinet bottom is made in such way that it allows the cabinet to be moved with standard transport equipment such as forklifts and hand pallet trucks basic dimensions of cabinet L 770 x W 430 x H 2052mm vopsite cu vopsele ecologice fara cadmiu si plumb Lungime L: 770mm Latime B: 430mm Inaltime H: 2052mm Masa: 116000g Pret: 13.552,28 LEI (TVA inclus)