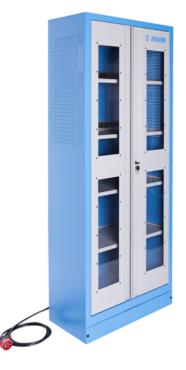

## UNIOR TOOL CHARGING STATION 770MM, 430MM, 2052MM, 90000G

Caracteristicile produsului

The charging station has direct connection to the power grid. With four shelves, it allows you to charge battery tools or connect other electrical accessories, such as your phone, laptop, and other smart devices. It is an indispensable element of a modern workshop.

tabla cu gauri perforate

u?i incuiate cu cheie de blocare ?i pliere

plexiglass door for viewing the cabinet interior

the doors open 180°

unlocked doors are held by magnets

includes 4 shelves, the upper 2 are fixed, the lower two are adjustable

the upper two shelfs are designed for charging batteries and smart devices. Each include a bank of twelve main outlets.

the upper shelves are perforated for extracting hot air

the shelves are reinforced

the side parts of the cabinet in the upper part are perforated for an easier extraction of hot air. Perforation serves as a means to attach accessories

the cover contains a plate with the mains switch, protective switches for the splitters and a thermostat, which can be regulated between 0 and 60  $^{\circ}$ C

the cover also contains a ventilator allowing the air to flow at 160 m3/h, which is activated at the set temperature and removes hot air from the cabinet, it includes a protective mesh netting and filter at the front, and the cover above the ventilator contains perforation for removing air

main plugin cable, lenght of 5 m, 5x16 A 400 V

the cables are hidden in ducts

all electronics are marked with appropriate stickers

all cabinet parts are grounded

the cabinet bottom is made in such way that it allows the cabinet to be moved with standard transport equipment such as forklifts and hand pallet trucks

basic dimensions of cabinet L 770 x W 430 x H 2052mm vopsite cu vopsele ecologice fara cadmiu si plumb Lungime L: 770mm Latime B: 430mm Inaltime H: 2052mm Masa: 90000g Pret: 22.582,48 LEI (TVA inclus)