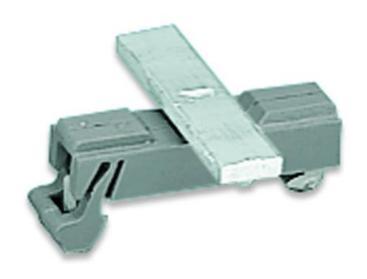

## WAGO CARRIER WITH GROUNDING FOOT; PARALLEL TO CARRIER RAIL; 45 MM LONG; CU 10 MM X 3 MM; SUITABLE FOR 790 SERIES SHIELD CLAMPING SADDLES AND 791 SERIES SHIELD CLAMPS

Main product function: Shield termination;