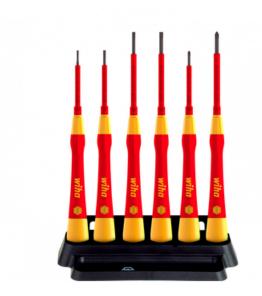

## WIHA FINE SURUBELNITA SET PICOFINISH® ELECTRIC

## Description

The challenge in precision screw fastenings is to work meticulously and carefully without damaging the work piece. Thanks to their long, slim handles and quick-turning zone, Wiha PicoFinish® fine screwdrivers are ideal for delicate and high-precision tasks in the electrical sector as well as for hobbyists and model building. Its ergonomic handle design with a soft zone makes it comfortable to use. The smooth-running rotating cap allows users to turn the screwdriver quickly and sensitively. The printed screwdriver symbols on the rotating cap make it easier to select the right screwdriver profile. These insulated fine screwdrivers undergo routine individual piece testing as per the international IEC 60900 standard, thus providing users with a tool to work safely on live parts up to 1,000 V AC. The set contains 6 PicoFinish® fine screwdrivers and a holder. The holder can be used to neatly store the fine screwdrivers at workstations.

## **Application**

Ideal for delicate and high-precision fastening tasks for electrical installations and live parts.

Greutate:360g

Pret: 162,24 LEI (TVA inclus)

Detalii online: https://www.materialeelectrice.ro/fine-surubelnita-set-picofinish-electric-128051