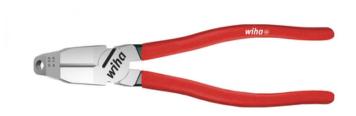

# WIHA CLESTE DEZIZOLARE TRICUT CLASSIC X | 170 MM

### Head shape

With three processing stations: For cutting and stripping.

### Design

Low wear lap joint, riveted and able to withstand high loads.

Diagonal cutters with durable cutting edges due to additional induction hardening to approx. 64 HRC. Ergonomic and energy-saving stripping lengthwise on the cable and the pliers, thanks to the specially cranked head.

Two precision stripping stations for conductions with 1.5 mm2 and 2.5 mm2